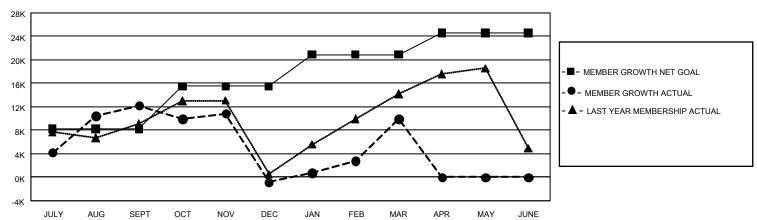

#### GOALS AND ACTUAL MEMBERS CUMULATIVE

| DROPPED CLUBS: 1,220 | 0      | 7,131 CLUBS OF 13,379 ADDED 1 OR<br>MORE NEW MEMBERS | GENDER DISTRIBUTION                        |                  |  |
|----------------------|--------|------------------------------------------------------|--------------------------------------------|------------------|--|
|                      |        |                                                      | MALE                                       | 279,540 (71.64%) |  |
|                      |        |                                                      | FEMALE                                     |                  |  |
| DROPPED MEMBERS      |        |                                                      | NON BINARY                                 | 6 (0.00%)        |  |
| DECEASED             | 781    |                                                      | PREFER NOT TO ANSWER                       | 90 (0.02%)       |  |
| CLUB CANCELLED       | 16,371 |                                                      |                                            |                  |  |
| OTHER                | 26,402 | CLICK HERE FOR CUMULATIVE MEMBERSHIP DATA            | TOTAL FAMILY UNIT MEMBERS 212,152          |                  |  |
| TOTAL                | 43,554 |                                                      | FAMILY MEMBERS PAYING HALF 134,293<br>DUES |                  |  |