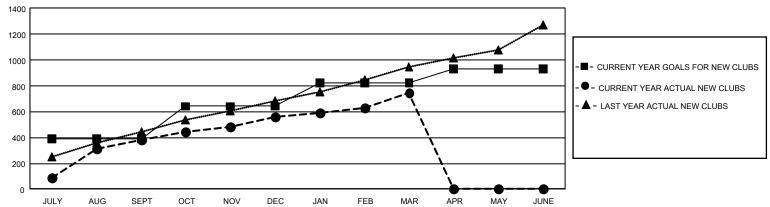

| 385       | 305           | JULY/AUG/SEPT         | 8237                  | 24,718                  | 10,092                                             |
| OCT/NOV/DEC           | 744           | 176       | 747           | OCT/NOV/DEC           | 7241                  | 15,336                  | 27,274                                             |
| JAN/FEB/MAR           | 546           | 186       | 169           | JAN/FEB/MAR           | 5413                  | 19,623                  | 6,185                                              |
| APR/MAY/JUNE          | 330           | 0         | 0             | APR/MAY/JUNE          | 3731                  | 0                       | 0                                                  |

#### GOALS AND ACTUAL NEW CLUBS CUMULATIVE



#### GOALS AND ACTUAL MEMBERS CUMULATIVE



| DROPPED CLUBS: 1,220 | 0      | 7,131 CLUBS OF 13,379 ADDED 1 OR<br>MORE NEW MEMBERS | GENDER DISTRIBUTION                        |                  |  |
|----------------------|--------|------------------------------------------------------|--------------------------------------------|------------------|--|
|                      |        |                                                      | MALE                                       | 279,540 (71.64%) |  |
|                      |        |                                                      | FEMALE                                     |                  |  |
| DROPPED MEMBERS      |        |                                                      | NON BINARY